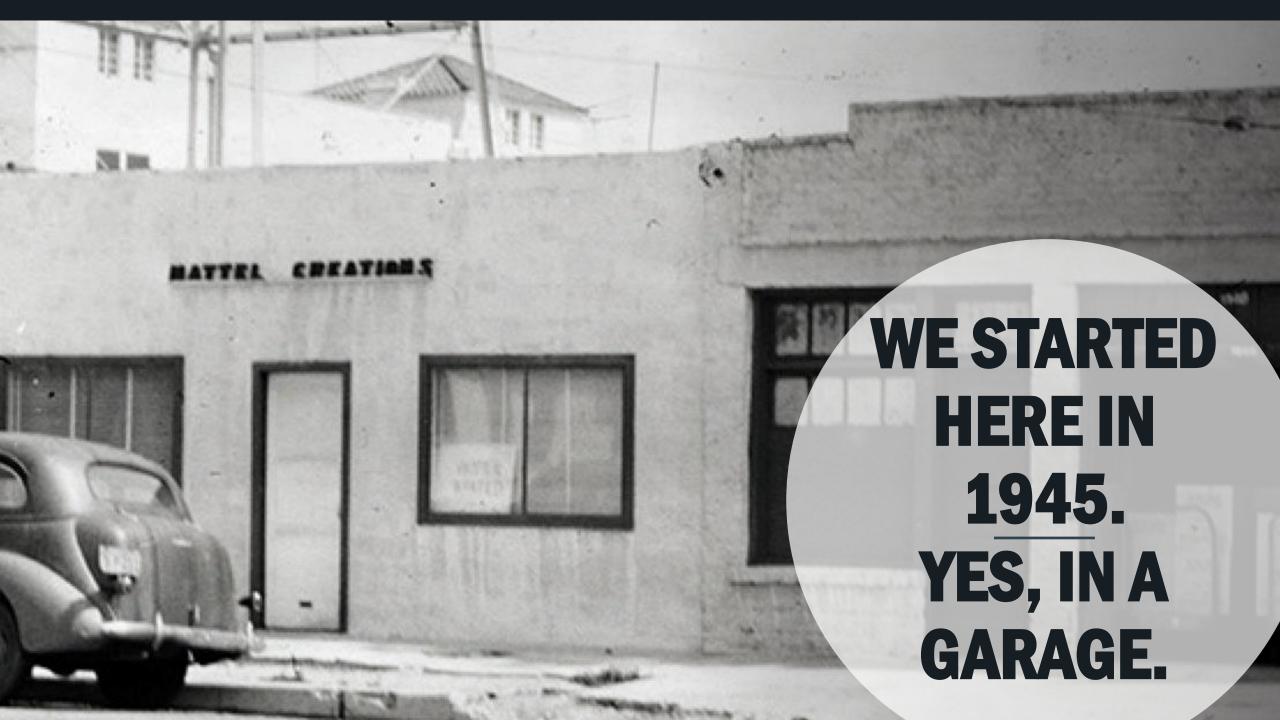

### A history of innovation

Mattel toys that blazed the trail to today's metaverse.